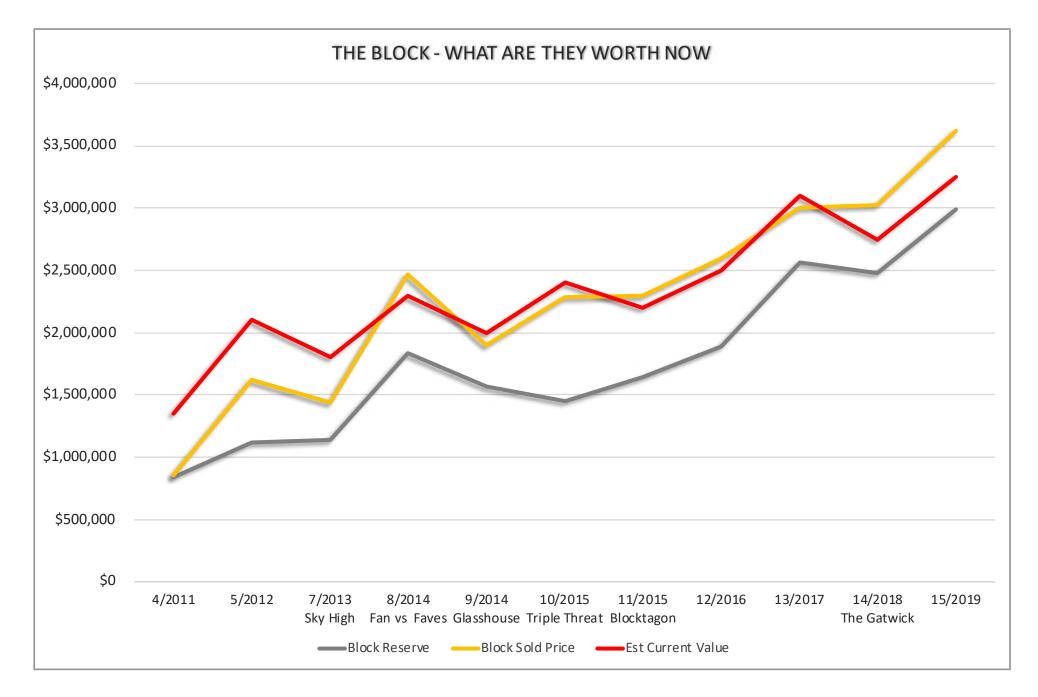

| Season | Year | Title               | Winning Team     | Suburb          | Property Type       | Block Reserve | Original Sold Price | Total Winnings* | Est Current Value~ | Price Change | Overall Growth | Avg Annual Growth |
|--------|------|---------------------|------------------|-----------------|---------------------|---------------|---------------------|-----------------|--------------------|--------------|----------------|-------------------|
|        | 4    | 2011 The Block 2011 | Polly & Waz      | Richmond        | House               | \$840,000     | \$855,000           | \$115,000       | \$1,350,000        | \$495,000    | 58%            | 6.4%              |
|        | 5    | 2012 the Block 2012 | Brad & Lara      | South Melbourne | Terrace House       | \$1,114,000   | \$1,620,000         | \$606,000       | \$2,100,000        | \$480,000    | 30%            | 3.7%              |
|        | 7    | 2013 Sky High       | Alisa & Lysandra | South Melbourne | Apartment           | \$1,140,000   | \$1,435,000         | \$395,000       | \$1,800,000        | \$365,000    | 25%            | 3.6%              |
|        | 8    | 2014 Fan vs Faves   | Alisa & Lysandra | Albert Park     | Warehouse Apartment | \$1,834,000   | \$2,470,000         | \$736,000       | \$2,300,000        | (\$170,000)  | -7%            | -1.1%             |
|        | 9    | 2014 Glasshouse     | Simon & Shannon  | Prahran         | Apartment           | \$1,565,000   | \$1,900,000         | \$435,000       | \$2,000,000        | \$100,000    | 5%             | 0.9%              |
| 1      | 0    | 2015 Triple Threat  | Darren & Deanne  | South Yarra     | Townhouse           | \$1,455,000   | \$2,290,000         | \$935,000       | \$2,400,000        | \$110,000    | 5%             | 1.0%              |
| 1      | 1    | 2015 The Blocktagon | Dean & Shay      | South Yarra     | Penthouse Apartment | \$1,645,000   | \$2,300,000         | \$755,000       | \$2,200,000        | (\$100,000)  | -4%            | -0.9%             |
| 1      | 2    | 2016 The Block 2016 | William & Karlie | Port Melbourne  | Courtyard Apartment | \$1,885,000   | \$2,600,000         | \$815,000       | \$2,500,000        | (\$100,000)  | -4%            | -1.0%             |
| 1      | 3    | 2017 The Block 2017 | Elyse & Josh     | Elsternwick     | House               | \$2,620,000   | \$3,067,000         | \$547,000       | \$3,100,000        | \$33,000     | 1%             | 0.4%              |
| 1      | 4    | 2018 The Gatwick    | Hayden & Sara    | St Kilda        | Apartment           | \$2,475,000   | \$3,020,000         | \$645,000       | \$2,750,000        | (\$270,000)  | -9%            | -4.5%             |
| 1      | 5    | 2019 The Block 2019 | William & Karlie | St Kilda        | Terrace House       | \$2,990,000   | \$3,620,000         | \$730,000       | \$3,250,000        | (\$370,000)  | -10%           | -10.2%            |